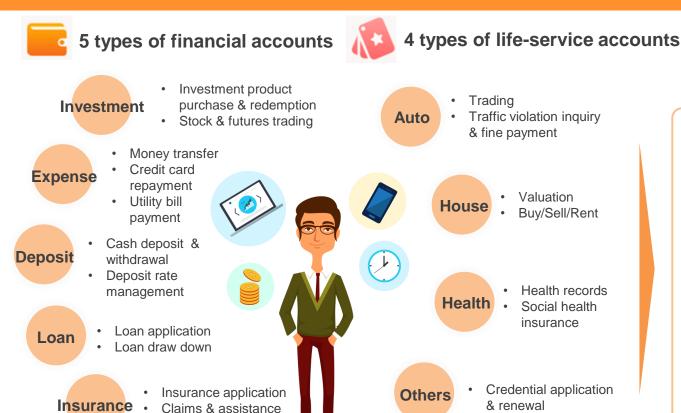

### **Account Management**

- 5 types of financial & 4 types of life service accounts
- 360° personal financial analysis
- · 5 major types of intelligent alerts

One user, One set of passwords, Multiple accounts, One-stop management

# Account Management: TOA integrate 5 types of financial accounts and 4 types of life-service accounts

services

- Over 90mn users manage their accounts on TOA; of which over 18mn are active on a monthly basis
- TOA integrates 117
   financial and life-services accounts, both internal and external to PingAn; covering

## Financial applications

- · Loan with credit
- · Pay with credit
- · Insure with credit

## Life applications

- Shop with credit
- Own-home with credit
- Drive with credit
- Job-hunt with credit
- Travel with credit

- Corporate with 400+
  institutions to
  offer financial and life
  applications
- 10mn credit queries within 6 months after launch

### Life-related Services: TOA provides professional and comprehensive liferelated services by integrating PAG's resources

- Auto valuation
- Traffic violations inquiry & notification, fine payment alert, etc.

- House valuation
- House valuation change notification, trend analysis, etc.

- Management of credentials and frequently used documents / cards
- · One-click loss reporting