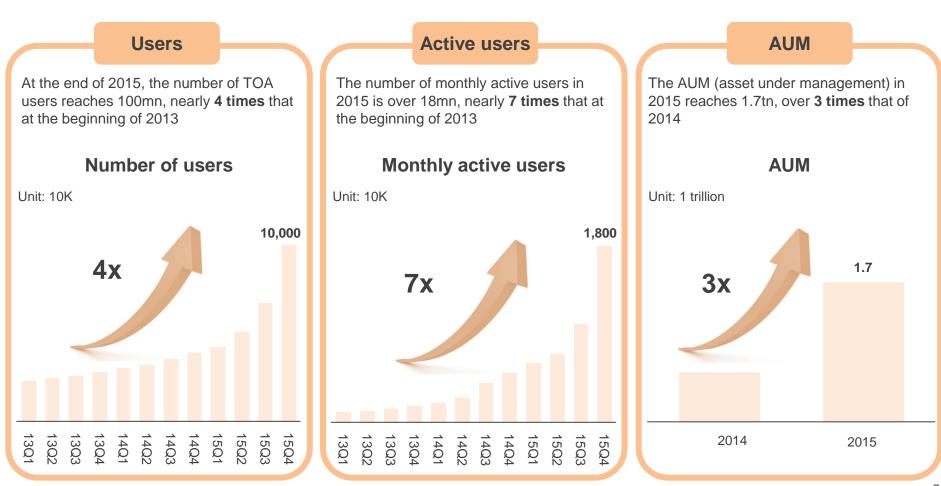

## Total One Account (TOA) earns recognition from the market and users, and saw rapid development in the past two years

# Account Management: TOA integrate 5 types of financial accounts and 4 types of life-service accounts

services

- Over 90mn users manage their accounts on TOA; of which over 18mn are active on a monthly basis
- TOA integrates 117
   financial and life-services accounts, both internal and external to PingAn; covering

### **Robo-advisory**

Product recommendation using big data algorithm with 1000+ user tags, and based on **investment portfolio theory** of Economics Nobel
Laureate

- TOA's wealth management platform provides services to over
  - **10mn users** every month
- AUM over RMB1.7tn